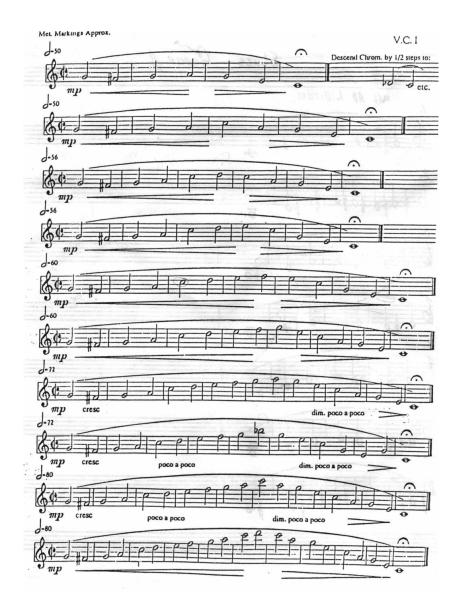

ldman #8<br>TT, DT                                                                   |

Schlossberg Rotation:

| Page # | #1         | #2     | #3     | #4     |
|--------|------------|--------|--------|--------|
| p.6    | 21, 22, 29 | 23, 28 | 24, 27 | 25, 26 |
| p. 11  | 37, 38, 45 | 39, 44 | 40, 43 | 41, 42 |
| p.24   | 76, 77, 88 | 78, 87 | 79, 85 | 80, 81 |

#### Moore's Way...

Moore's Way... 50 min - hour (face-time), not including breaks. Total = 2 Hours

Day 12:

Warm-up (10 min)

1: 2, 6, 10, 14, 18, 22, E

ST, TT, DT (see articulation exercises)

Goldman #5

Schloss. #2 (see chart)

3: 47, 51, 55, 59, 63, E

VC I

5: Evens, E

Flow Study

Lyrical Etude (Concone or Snedecor)

**Characteristic Study 12** 

**Practice Rep** 



#### Articulation Exercise:



















VC I











#### VC Studies



#### Stamp, Page 1



## Essential Studies for Trumpet Carl Fischer Publications



# THANK YOU!



For additional information regarding the FSU Trumpet Studio: <u>www.fsutrumpetstudio.com</u>

 For additional information regarding Bryan Goff materials: <u>http://bgoff.org</u>