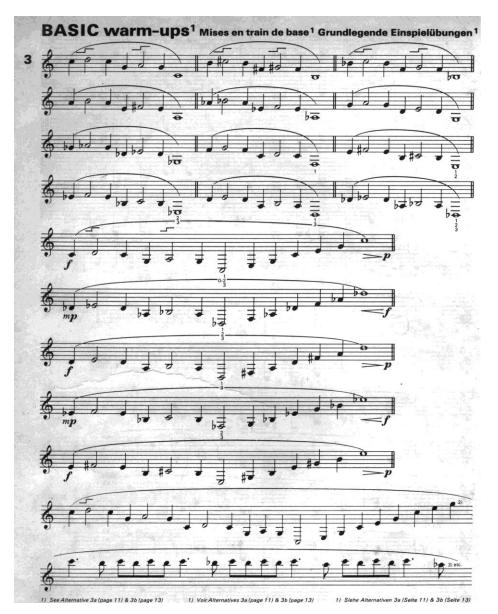

|

Schlossberg Rotation:

| Page # | #1         | #2     | #3     | #4     |
|--------|------------|--------|--------|--------|
| p.6    | 21, 22, 29 | 23, 28 | 24, 27 | 25, 26 |
| p. 11  | 37, 38, 45 | 39, 44 | 40, 43 | 41, 42 |
| p.24   | 76, 77, 88 | 78, 87 | 79, 85 | 80, 81 |

#### Moore's Way...

Moore's Way... 50 min - hour (face-time), not including breaks. Total = 2 Hours

Day 12:

Warm-up (10 min)

1: 2, 6, 10, 14, 18, 22, E

ST, TT, DT (see articulation exercises)

Goldman #5

Schloss. #2 (see chart)

3: 47, 51, 55, 59, 63, E

VC I

5: Evens, E

Flow Study

Lyrical Etude (Concone or Snedecor)

**Characteristic Study 12** 

**Practice Rep** 



#### Articulation Exercise:



















VC I











#### VC Studies



#### Stamp, Page 1



## Essential Studies for Trumpet Carl Fischer Publications



# THANK YOU!



For additional information regarding the FSU Trumpet Studio: <u>www.fsutrumpetstudio.com</u>

 For additional information regarding Bryan Goff materials: <u>http://bgoff.org</u>